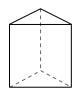

## Use the diagram to determine the faces, vertices and edges of the shapes.

1)

sphere

faces: vertices: edges:

2)

triangular prism

faces:

vertices: edges:

## Use the diagram to determine the faces, vertices and edges of the shapes.

1)

sphere

faces: 1 vertices: 0 edges:

2)

triangular prism

5

faces:

vertices: 6 9 edges:

3)

rectangular pyramid

faces:

edges:

Name:

vertices:

4)