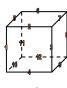

A.triangular pyramid

B.rectangular prism

C.They both have the same number of vertices.

**6**)

sphere

cube

Which shape has more edges?

A.sphere

B.cube

C.They both have the same number of edges.

rectangular prism

Which shape has more vertices?

A.triangular pyramid

B.rectangular prism

C.They both have the same number of vertices.

**6**)

sphere

cube

Which shape has more edges?

A.sphere

B.cube

C.They both have the same number of edges.

1, 0, 0

**Answers** 

B