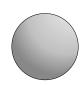

## Use the diagram to determine the faces, vertices and edges of the shapes.

1)

sphere

faces: vertices: edges:

2)

triangular prism

faces:

vertices: edges:

## Use the diagram to determine the faces, vertices and edges of the shapes.

1)

sphere

faces: 1 vertices: 0 edges:

2)

triangular prism

5

faces: