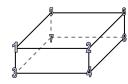

## Use the diagram to determine the faces, vertices and edges of the shapes.

1)

sphere

faces: vertices: edges:

2)

triangular prism

faces:

vertices: edges:

## Use the diagram to determine the faces, vertices and edges of the shapes.

1)

sphere

faces: 1 vertices: 0 edges:

2)

triangular prism

5

faces:

vertices: 6 9 edges:

3)

rectangular pyramid

faces:

edges:

Name:

vertices:

4)