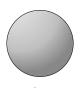

## Use the diagram to determine the faces, vertices and edges of the shapes.

1)

sphere

faces: vertices: edges:

2)

triangular prism

faces:

vertices: edges:

## Use the diagram to determine the faces, vertices and edges of the shapes.

1)

sphere

faces: 1 vertices: 0 edges:

2)

triangular prism

5

faces: