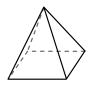

3)

rectangular pyramid

faces:

vertices:

edges:

4)

sphere

rectangular pyramid

vertices: 6 9 edges:

3)

rectangular pyramid

faces:

edges:

Name:

vertices:

4)